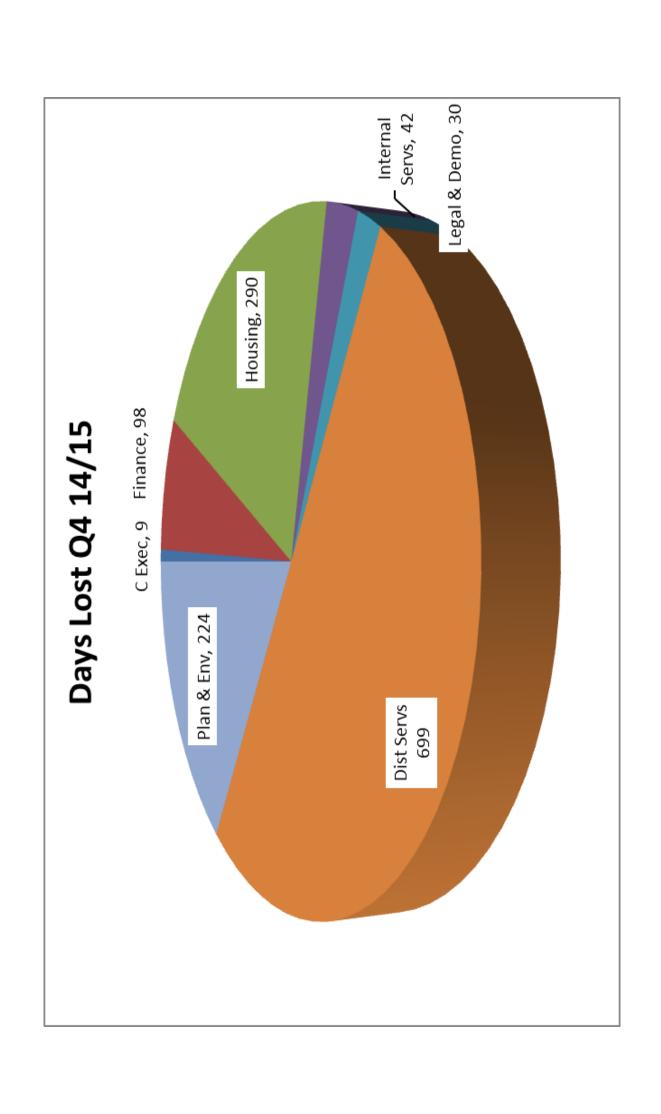

# 7 Background Papers

7.1 Excel spreadsheet showing the Council's sickness figures for Quarter 1 (1 April to 30 June 2015)

|                                                                     | FTE                                                | FTE                                                | FTE                                               | FTE                                               |                                              |                                                 |                                              |                                              |
|---------------------------------------------------------------------|----------------------------------------------------|----------------------------------------------------|---------------------------------------------------|---------------------------------------------------|----------------------------------------------|-------------------------------------------------|----------------------------------------------|----------------------------------------------|
| Dept                                                                | 30/6/14                                            | 30/9/14                                            | 31/12/14                                          | 31/3/15                                           | Q1 FTE                                       | Q2 FTE                                          | Q3 FTE                                       | Q4 FTE                                       |
| C Exec                                                              | 10.00                                              | 13.00                                              | 13.00                                             | 11.00                                             | 7.00                                         | 13.00                                           | 13.00                                        | 11.00                                        |
| Prop & Regen & Ent                                                  | 26.88                                              | 25.28                                              | 20.85                                             | 23.74                                             | 19.64                                        | 25.28                                           | 20.85                                        | 23.74                                        |
| Finance                                                             | 53.81                                              | 51.73                                              | 52.00                                             | 46.31                                             | 52.00                                        | 51.73                                           | 52.00                                        | 46.31                                        |
| Housing                                                             | 71.52                                              | 72.21                                              | 69.25                                             | 52.08                                             | 76.63                                        | 72.21                                           | 69.25                                        | 52.08                                        |
| Internal Serv                                                       | 29.58                                              | 29.18                                              | 28.57                                             | 21.86                                             | 27.77                                        | 29.18                                           | 28.57                                        | 21.86                                        |
| Legal & Demo                                                        | 22.86                                              | 22.59                                              | 22.61                                             | 16.64                                             | 30.18                                        | 22.59                                           | 22.61                                        | 16.64                                        |
| Waste & Recycling                                                   | 102.24                                             | 112.86                                             | 112.00                                            | 114.00                                            | 111.74                                       | 112.86                                          | 112.00                                       | 114.00                                       |
| Plan & Env                                                          | 69.06                                              | 66.98                                              | 61.00                                             | 69.00                                             | 67.76                                        | 66.98                                           | 61.00                                        | 69.00                                        |
| Total                                                               | 385.95                                             | 393.83                                             | 379.28                                            | 354.63                                            | 392.72                                       | 393.83                                          | 279.28                                       | 354.63                                       |
|                                                                     |                                                    |                                                    |                                                   |                                                   |                                              |                                                 |                                              |                                              |
| Dept                                                                | 14/15 Q2<br>Absences                               | 14/15 Q3<br>Absences                               | 14/15 Q4<br>Absences                              |                                                   | -                                            | Q2 Days<br>per FTE                              | Q3 Days<br>per FTE                           | Q4 Days<br>per FTE                           |
| <b>Dept</b><br>C Exec                                               |                                                    |                                                    |                                                   |                                                   | -                                            | -                                               |                                              | -                                            |
| •                                                                   | Absences                                           | Absences                                           | Absences                                          | Absences<br>2.00                                  | per FTE                                      | per FTE                                         | per FTE                                      | per FTE                                      |
| C Exec                                                              | Absences<br>0.00                                   | Absences<br>0.00                                   | Absences<br>0.00                                  | Absences<br>2.00                                  | per FTE<br>0.29                              | per FTE<br>0.00                                 | per FTE<br>0.00                              | per FTE<br>0.00                              |
| C Exec<br>Prop, Regen & Ent                                         | 0.00<br>11.80                                      | <b>Absences</b> 0.00 71.84                         | <b>Absences</b> 0.00 9.00                         | 2.00<br>25.00                                     | per FTE<br>0.29<br>1.27                      | <b>per FTE</b> 0.00 1.07                        | per FTE<br>0.00<br>3.45                      | 0.00<br>0.38                                 |
| C Exec<br>Prop, Regen & Ent<br>Finance                              | 0.00<br>11.80<br>88.07                             | 0.00<br>71.84<br>60.20                             | 0.00<br>9.00<br>98.00                             | 2.00<br>25.00<br>72.00                            | per FTE<br>0.29<br>1.27<br>1.38              | 9.00<br>0.00<br>1.07<br>2.47                    | 90.00<br>0.00<br>3.45<br>1.16                | 0.00<br>0.38<br>2.12                         |
| C Exec<br>Prop, Regen & Ent<br>Finance<br>Housing                   | 0.00<br>11.80<br>88.07<br>289.54                   | 0.00<br>71.84<br>60.20<br>300.99                   | 0.00<br>9.00<br>98.00<br>290.00                   | 2.00<br>25.00<br>72.00<br>171.00                  | 0.29<br>1.27<br>1.38<br>2.23                 | 0.00<br>1.07<br>2.47<br>2.65                    | per FTE<br>0.00<br>3.45<br>1.16<br>4.35      | 0.00<br>0.38<br>2.12<br>5.57                 |
| C Exec Prop, Regen & Ent Finance Housing Internal Serv              | 0.00<br>11.80<br>88.07<br>289.54<br>24.11          | 0.00<br>71.84<br>60.20<br>300.99<br>43.93          | 0.00<br>9.00<br>98.00<br>290.00<br>42.00          | 2.00<br>25.00<br>72.00<br>171.00<br>24.00         | 0.29<br>1.27<br>1.38<br>2.23<br>0.86         | 9er FTE<br>0.00<br>1.07<br>2.47<br>2.65<br>1.03 | 0.00<br>3.45<br>1.16<br>4.35<br>1.54         | 0.00<br>0.38<br>2.12<br>5.57<br>1.92         |
| C Exec Prop, Regen & Ent Finance Housing Internal Serv Legal & Demo | 0.00<br>11.80<br>88.07<br>289.54<br>24.11<br>15.36 | 0.00<br>71.84<br>60.20<br>300.99<br>43.93<br>71.00 | 0.00<br>9.00<br>98.00<br>290.00<br>42.00<br>30.00 | 2.00<br>25.00<br>72.00<br>171.00<br>24.00<br>1.00 | 0.29<br>1.27<br>1.38<br>2.23<br>0.86<br>0.03 | 9er FTE 0.00 1.07 2.47 2.65 1.03 0.35           | 0.00<br>3.45<br>1.16<br>4.35<br>1.54<br>3.14 | 0.00<br>0.38<br>2.12<br>5.57<br>1.92<br>1.80 |