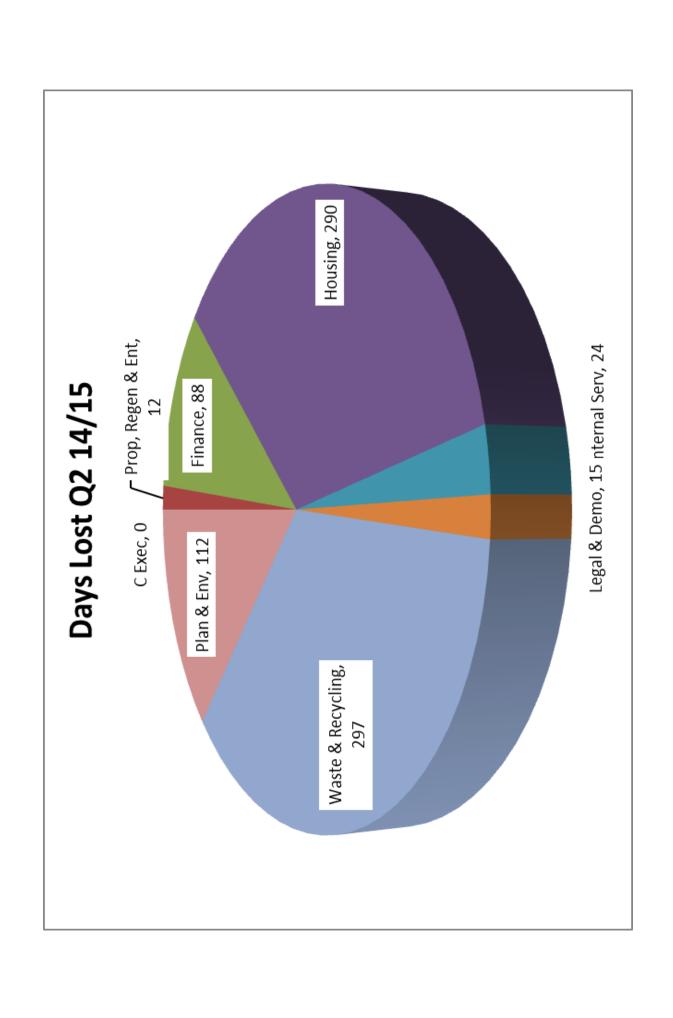

# 7 Background Papers

7.1 Excel spreadsheet showing the Council's sickness figures for Quarter 1 (1 April to 30 June 2015)

|                                                                     | FTE                                                | FTE                                                | FTE                                               | FTE                                               |                                              |                                                 |                                              |                                              |
|---------------------------------------------------------------------|----------------------------------------------------|----------------------------------------------------|---------------------------------------------------|---------------------------------------------------|----------------------------------------------|-------------------------------------------------|----------------------------------------------|----------------------------------------------|
| Dept                                                                | 30/6/14                                            | 30/9/14                                            | 31/12/14                                          | 31/3/15                                           | Q1 FTE                                       | Q2 FTE                                          | Q3 FTE                                       | Q4 FTE                                       |
| C Exec                                                              | 10.00                                              | 13.00                                              | 13.00                                             | 11.00                                             | 7.00                                         | 13.00                                           | 13.00                                        | 11.00                                        |
| Prop & Regen & Ent                                                  | 26.88                                              | 25.28                                              | 20.85                                             | 23.74                                             | 19.64                                        | 25.28                                           | 20.85                                        | 23.74                                        |
| Finance                                                             | 53.81                                              | 51.73                                              | 52.00                                             | 46.31                                             | 52.00                                        | 51.73                                           | 52.00                                        | 46.31                                        |
| Housing                                                             | 71.52                                              | 72.21                                              | 69.25                                             | 52.08                                             | 76.63                                        | 72.21                                           | 69.25                                        | 52.08                                        |
| Internal Serv                                                       | 29.58                                              | 29.18                                              | 28.57                                             | 21.86                                             | 27.77                                        | 29.18                                           | 28.57                                        | 21.86                                        |
| Legal & Demo                                                        | 22.86                                              | 22.59                                              | 22.61                                             | 16.64                                             | 30.18                                        | 22.59                                           | 22.61                                        | 16.64                                        |
| Waste & Recycling                                                   | 102.24                                             | 112.86                                             | 112.00                                            | 114.00                                            | 111.74                                       | 112.86                                          | 112.00                                       | 114.00                                       |
| Plan & Env                                                          | 69.06                                              | 66.98                                              | 61.00                                             | 69.00                                             | 67.76                                        | 66.98                                           | 61.00                                        | 69.00                                        |
| Total                                                               | 385.95                                             | 393.83                                             | 379.28                                            | 354.63                                            | 392.72                                       | 393.83                                          | 279.28                                       | 354.63                                       |
|                                                                     |                                                    |                                                    |                                                   |                                                   |                                              |                                                 |                                              |                                              |
| Dept                                                                | 14/15 Q2<br>Absences                               | 14/15 Q3<br>Absences                               | 14/15 Q4<br>Absences                              |                                                   | -                                            | Q2 Days<br>per FTE                              | Q3 Days<br>per FTE                           | Q4 Days<br>per FTE                           |
| <b>Dept</b><br>C Exec                                               |                                                    |                                                    |                                                   |                                                   | -                                            | -                                               |                                              | -                                            |
| •                                                                   | Absences                                           | Absences                                           | Absences                                          | Absences<br>2.00                                  | per FTE                                      | per FTE                                         | per FTE                                      | per FTE                                      |
| C Exec                                                              | Absences<br>0.00                                   | Absences<br>0.00                                   | Absences<br>0.00                                  | Absences<br>2.00                                  | per FTE<br>0.29                              | per FTE<br>0.00                                 | per FTE<br>0.00                              | per FTE<br>0.00                              |
| C Exec<br>Prop, Regen & Ent                                         | 0.00<br>11.80                                      | <b>Absences</b> 0.00 71.84                         | <b>Absences</b> 0.00 9.00                         | 2.00<br>25.00                                     | per FTE<br>0.29<br>1.27                      | <b>per FTE</b> 0.00 1.07                        | per FTE<br>0.00<br>3.45                      | 0.00<br>0.38                                 |
| C Exec<br>Prop, Regen & Ent<br>Finance                              | 0.00<br>11.80<br>88.07                             | 0.00<br>71.84<br>60.20                             | 0.00<br>9.00<br>98.00                             | 2.00<br>25.00<br>72.00                            | per FTE<br>0.29<br>1.27<br>1.38              | 9.00<br>0.00<br>1.07<br>2.47                    | 90.00<br>0.00<br>3.45<br>1.16                | 0.00<br>0.38<br>2.12                         |
| C Exec<br>Prop, Regen & Ent<br>Finance<br>Housing                   | 0.00<br>11.80<br>88.07<br>289.54                   | 0.00<br>71.84<br>60.20<br>300.99                   | 0.00<br>9.00<br>98.00<br>290.00                   | 2.00<br>25.00<br>72.00<br>171.00                  | 0.29<br>1.27<br>1.38<br>2.23                 | 0.00<br>1.07<br>2.47<br>2.65                    | per FTE<br>0.00<br>3.45<br>1.16<br>4.35      | 0.00<br>0.38<br>2.12<br>5.57                 |
| C Exec Prop, Regen & Ent Finance Housing Internal Serv              | 0.00<br>11.80<br>88.07<br>289.54<br>24.11          | 0.00<br>71.84<br>60.20<br>300.99<br>43.93          | 0.00<br>9.00<br>98.00<br>290.00<br>42.00          | 2.00<br>25.00<br>72.00<br>171.00<br>24.00         | 0.29<br>1.27<br>1.38<br>2.23<br>0.86         | 9er FTE<br>0.00<br>1.07<br>2.47<br>2.65<br>1.03 | 0.00<br>3.45<br>1.16<br>4.35<br>1.54         | 0.00<br>0.38<br>2.12<br>5.57<br>1.92         |
| C Exec Prop, Regen & Ent Finance Housing Internal Serv Legal & Demo | 0.00<br>11.80<br>88.07<br>289.54<br>24.11<br>15.36 | 0.00<br>71.84<br>60.20<br>300.99<br>43.93<br>71.00 | 0.00<br>9.00<br>98.00<br>290.00<br>42.00<br>30.00 | 2.00<br>25.00<br>72.00<br>171.00<br>24.00<br>1.00 | 0.29<br>1.27<br>1.38<br>2.23<br>0.86<br>0.03 | 9er FTE 0.00 1.07 2.47 2.65 1.03 0.35           | 0.00<br>3.45<br>1.16<br>4.35<br>1.54<br>3.14 | 0.00<br>0.38<br>2.12<br>5.57<br>1.92<br>1.80 |