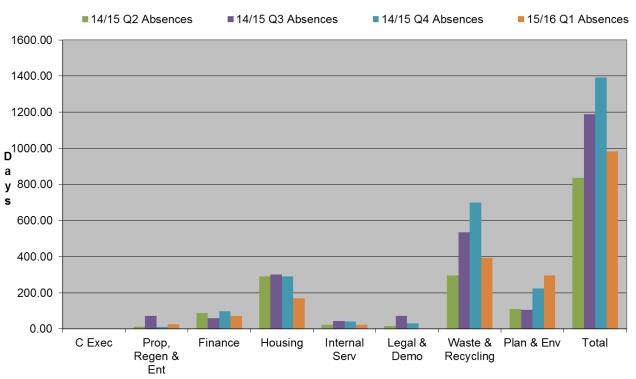

# 7 Background Papers

7.1 Excel spreadsheet showing the Council's sickness figures for Quarter 1 (1 April to 30 June 2015)

|                                                                     | FTE                                                | FTE                                                | FTE                                               | FTE                                               |                                              |                                                 |                                              |                                              |
|---------------------------------------------------------------------|----------------------------------------------------|----------------------------------------------------|---------------------------------------------------|---------------------------------------------------|----------------------------------------------|-------------------------------------------------|----------------------------------------------|----------------------------------------------|
| Dept                                                                | 30/6/14                                            | 30/9/14                                            | 31/12/14                                          | 31/3/15                                           | Q1 FTE                                       | Q2 FTE                                          | Q3 FTE                                       | Q4 FTE                                       |
| C Exec                                                              | 10.00                                              | 13.00                                              | 13.00                                             | 11.00                                             | 7.00                                         | 13.00                                           | 13.00                                        | 11.00                                        |
| Prop & Regen & Ent                                                  | 26.88                                              | 25.28                                              | 20.85                                             | 23.74                                             | 19.64                                        | 25.28                                           | 20.85                                        | 23.74                                        |
| Finance                                                             | 53.81                                              | 51.73                                              | 52.00                                             | 46.31                                             | 52.00                                        | 51.73                                           | 52.00                                        | 46.31                                        |
| Housing                                                             | 71.52                                              | 72.21                                              | 69.25                                             | 52.08                                             | 76.63                                        | 72.21                                           | 69.25                                        | 52.08                                        |
| Internal Serv                                                       | 29.58                                              | 29.18                                              | 28.57                                             | 21.86                                             | 27.77                                        | 29.18                                           | 28.57                                        | 21.86                                        |
| Legal & Demo                                                        | 22.86                                              | 22.59                                              | 22.61                                             | 16.64                                             | 30.18                                        | 22.59                                           | 22.61                                        | 16.64                                        |
| Waste & Recycling                                                   | 102.24                                             | 112.86                                             | 112.00                                            | 114.00                                            | 111.74                                       | 112.86                                          | 112.00                                       | 114.00                                       |
| Plan & Env                                                          | 69.06                                              | 66.98                                              | 61.00                                             | 69.00                                             | 67.76                                        | 66.98                                           | 61.00                                        | 69.00                                        |
| Total                                                               | 385.95                                             | 393.83                                             | 379.28                                            | 354.63                                            | 392.72                                       | 393.83                                          | 279.28                                       | 354.63                                       |
|                                                                     |                                                    |                                                    |                                                   |                                                   |                                              |                                                 |                                              |                                              |
| Dept                                                                | 14/15 Q2<br>Absences                               | 14/15 Q3<br>Absences                               | 14/15 Q4<br>Absences                              |                                                   | -                                            | Q2 Days<br>per FTE                              | Q3 Days<br>per FTE                           | Q4 Days<br>per FTE                           |
| <b>Dept</b><br>C Exec                                               |                                                    |                                                    |                                                   |                                                   | -                                            | -                                               |                                              | -                                            |
| •                                                                   | Absences                                           | Absences                                           | Absences                                          | Absences<br>2.00                                  | per FTE                                      | per FTE                                         | per FTE                                      | per FTE                                      |
| C Exec                                                              | Absences<br>0.00                                   | Absences<br>0.00                                   | Absences<br>0.00                                  | Absences<br>2.00                                  | per FTE<br>0.29                              | per FTE<br>0.00                                 | per FTE<br>0.00                              | per FTE<br>0.00                              |
| C Exec<br>Prop, Regen & Ent                                         | 0.00<br>11.80                                      | <b>Absences</b> 0.00 71.84                         | <b>Absences</b> 0.00 9.00                         | 2.00<br>25.00                                     | per FTE<br>0.29<br>1.27                      | <b>per FTE</b> 0.00 1.07                        | per FTE<br>0.00<br>3.45                      | 0.00<br>0.38                                 |
| C Exec<br>Prop, Regen & Ent<br>Finance                              | 0.00<br>11.80<br>88.07                             | 0.00<br>71.84<br>60.20                             | 0.00<br>9.00<br>98.00                             | 2.00<br>25.00<br>72.00                            | per FTE<br>0.29<br>1.27<br>1.38              | 9.00<br>0.00<br>1.07<br>2.47                    | 90.00<br>0.00<br>3.45<br>1.16                | 0.00<br>0.38<br>2.12                         |
| C Exec<br>Prop, Regen & Ent<br>Finance<br>Housing                   | 0.00<br>11.80<br>88.07<br>289.54                   | 0.00<br>71.84<br>60.20<br>300.99                   | 0.00<br>9.00<br>98.00<br>290.00                   | 2.00<br>25.00<br>72.00<br>171.00                  | 0.29<br>1.27<br>1.38<br>2.23                 | 0.00<br>1.07<br>2.47<br>2.65                    | per FTE<br>0.00<br>3.45<br>1.16<br>4.35      | 0.00<br>0.38<br>2.12<br>5.57                 |
| C Exec Prop, Regen & Ent Finance Housing Internal Serv              | 0.00<br>11.80<br>88.07<br>289.54<br>24.11          | 0.00<br>71.84<br>60.20<br>300.99<br>43.93          | 0.00<br>9.00<br>98.00<br>290.00<br>42.00          | 2.00<br>25.00<br>72.00<br>171.00<br>24.00         | 0.29<br>1.27<br>1.38<br>2.23<br>0.86         | 9er FTE<br>0.00<br>1.07<br>2.47<br>2.65<br>1.03 | 0.00<br>3.45<br>1.16<br>4.35<br>1.54         | 0.00<br>0.38<br>2.12<br>5.57<br>1.92         |
| C Exec Prop, Regen & Ent Finance Housing Internal Serv Legal & Demo | 0.00<br>11.80<br>88.07<br>289.54<br>24.11<br>15.36 | 0.00<br>71.84<br>60.20<br>300.99<br>43.93<br>71.00 | 0.00<br>9.00<br>98.00<br>290.00<br>42.00<br>30.00 | 2.00<br>25.00<br>72.00<br>171.00<br>24.00<br>1.00 | 0.29<br>1.27<br>1.38<br>2.23<br>0.86<br>0.03 | 9er FTE 0.00 1.07 2.47 2.65 1.03 0.35           | 0.00<br>3.45<br>1.16<br>4.35<br>1.54<br>3.14 | 0.00<br>0.38<br>2.12<br>5.57<br>1.92<br>1.80 |

# FTE Sickness Days Past Four Quarters