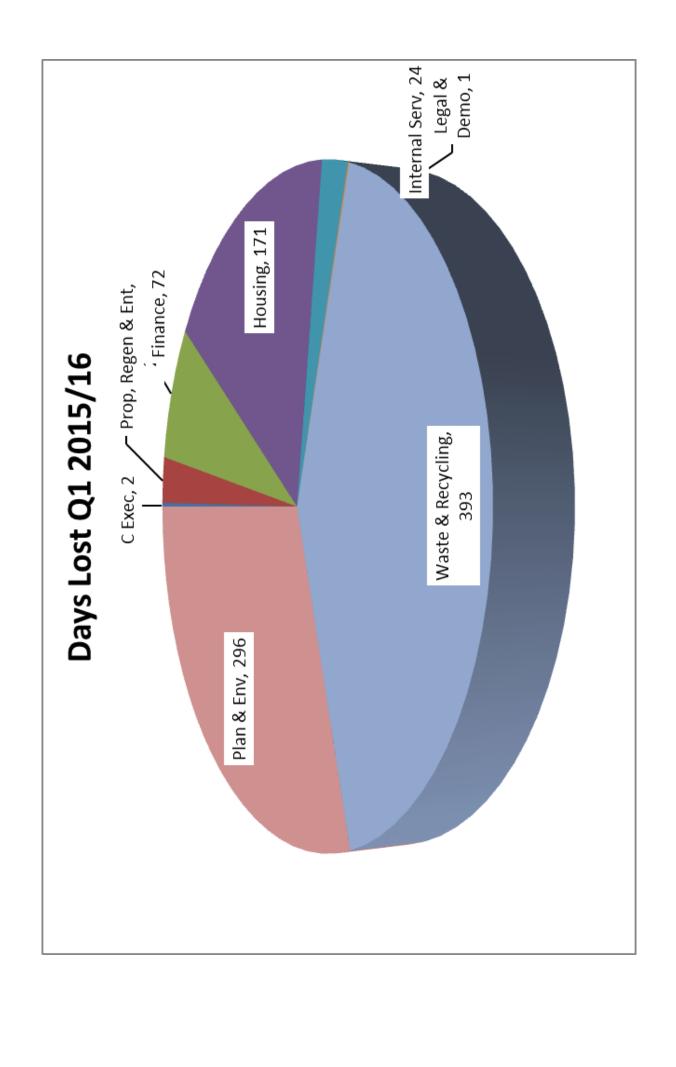

### Information

- 2 The figures for Quarter 1 of 2015/16 (1 April to 30 June 2015) are presented as background papers to this report.
  - 2.1 Unison has previously requested that the departments named in this report be updated to reflect the restructure of the organisation. This will take effect on the computerised HR and Payroll System on 1 October 2015 and thereafter these figures will be reported in the service areas of the current structure of the organisation.

The most common causes of short term absence included Back or Spinal Problem, Musculoskeletal (not back), operation recovery, stomach or bowel disorder and cold/flu

2.6 Following a reduction in sickness absence in quarters 1 and 2 of 2014/15, we then saw an increase in the last 2 quarters (October 2014 to March 2015) which meant that we missed our target of 9 days for the year and only saw a very minimal decrease from the previous year. The Quarter 1 statistics for this year (as attached) do show a decrease from the last quarter (quarter 4 of 2014/15).

# 7 Background Papers

7.1 Excel spreadsheet showing the Council's sickness figures for Quarter 1 (1 April to 30 June 2015)

|                                                                     | FTE                                                | FTE                                                | FTE                                               | FTE                                               |                                              |                                                 |                                              |                                              |
|---------------------------------------------------------------------|----------------------------------------------------|----------------------------------------------------|---------------------------------------------------|---------------------------------------------------|----------------------------------------------|-------------------------------------------------|----------------------------------------------|----------------------------------------------|
| Dept                                                                | 30/6/14                                            | 30/9/14                                            | 31/12/14                                          | 31/3/15                                           | Q1 FTE                                       | Q2 FTE                                          | Q3 FTE                                       | Q4 FTE                                       |
| C Exec                                                              | 10.00                                              | 13.00                                              | 13.00                                             | 11.00                                             | 7.00                                         | 13.00                                           | 13.00                                        | 11.00                                        |
| Prop & Regen & Ent                                                  | 26.88                                              | 25.28                                              | 20.85                                             | 23.74                                             | 19.64                                        | 25.28                                           | 20.85                                        | 23.74                                        |
| Finance                                                             | 53.81                                              | 51.73                                              | 52.00                                             | 46.31                                             | 52.00                                        | 51.73                                           | 52.00                                        | 46.31                                        |
| Housing                                                             | 71.52                                              | 72.21                                              | 69.25                                             | 52.08                                             | 76.63                                        | 72.21                                           | 69.25                                        | 52.08                                        |
| Internal Serv                                                       | 29.58                                              | 29.18                                              | 28.57                                             | 21.86                                             | 27.77                                        | 29.18                                           | 28.57                                        | 21.86                                        |
| Legal & Demo                                                        | 22.86                                              | 22.59                                              | 22.61                                             | 16.64                                             | 30.18                                        | 22.59                                           | 22.61                                        | 16.64                                        |
| Waste & Recycling                                                   | 102.24                                             | 112.86                                             | 112.00                                            | 114.00                                            | 111.74                                       | 112.86                                          | 112.00                                       | 114.00                                       |
| Plan & Env                                                          | 69.06                                              | 66.98                                              | 61.00                                             | 69.00                                             | 67.76                                        | 66.98                                           | 61.00                                        | 69.00                                        |
| Total                                                               | 385.95                                             | 393.83                                             | 379.28                                            | 354.63                                            | 392.72                                       | 393.83                                          | 279.28                                       | 354.63                                       |
|                                                                     |                                                    |                                                    |                                                   |                                                   |                                              |                                                 |                                              |                                              |
| Dept                                                                | 14/15 Q2<br>Absences                               | 14/15 Q3<br>Absences                               | 14/15 Q4<br>Absences                              |                                                   | -                                            | Q2 Days<br>per FTE                              | Q3 Days<br>per FTE                           | Q4 Days<br>per FTE                           |
| <b>Dept</b><br>C Exec                                               |                                                    |                                                    |                                                   |                                                   | -                                            | -                                               |                                              | -                                            |
| •                                                                   | Absences                                           | Absences                                           | Absences                                          | Absences<br>2.00                                  | per FTE                                      | per FTE                                         | per FTE                                      | per FTE                                      |
| C Exec                                                              | Absences<br>0.00                                   | Absences<br>0.00                                   | Absences<br>0.00                                  | Absences<br>2.00                                  | per FTE<br>0.29                              | per FTE<br>0.00                                 | per FTE<br>0.00                              | per FTE<br>0.00                              |
| C Exec<br>Prop, Regen & Ent                                         | 0.00<br>11.80                                      | <b>Absences</b> 0.00 71.84                         | <b>Absences</b> 0.00 9.00                         | 2.00<br>25.00                                     | per FTE<br>0.29<br>1.27                      | <b>per FTE</b> 0.00 1.07                        | per FTE<br>0.00<br>3.45                      | 0.00<br>0.38                                 |
| C Exec<br>Prop, Regen & Ent<br>Finance                              | 0.00<br>11.80<br>88.07                             | 0.00<br>71.84<br>60.20                             | 0.00<br>9.00<br>98.00                             | 2.00<br>25.00<br>72.00                            | per FTE<br>0.29<br>1.27<br>1.38              | 9.00<br>0.00<br>1.07<br>2.47                    | 90.00<br>0.00<br>3.45<br>1.16                | 0.00<br>0.38<br>2.12                         |
| C Exec<br>Prop, Regen & Ent<br>Finance<br>Housing                   | 0.00<br>11.80<br>88.07<br>289.54                   | 0.00<br>71.84<br>60.20<br>300.99                   | 0.00<br>9.00<br>98.00<br>290.00                   | 2.00<br>25.00<br>72.00<br>171.00                  | 0.29<br>1.27<br>1.38<br>2.23                 | 0.00<br>1.07<br>2.47<br>2.65                    | per FTE<br>0.00<br>3.45<br>1.16<br>4.35      | 0.00<br>0.38<br>2.12<br>5.57                 |
| C Exec Prop, Regen & Ent Finance Housing Internal Serv              | 0.00<br>11.80<br>88.07<br>289.54<br>24.11          | 0.00<br>71.84<br>60.20<br>300.99<br>43.93          | 0.00<br>9.00<br>98.00<br>290.00<br>42.00          | 2.00<br>25.00<br>72.00<br>171.00<br>24.00         | 0.29<br>1.27<br>1.38<br>2.23<br>0.86         | 9er FTE<br>0.00<br>1.07<br>2.47<br>2.65<br>1.03 | 0.00<br>3.45<br>1.16<br>4.35<br>1.54         | 0.00<br>0.38<br>2.12<br>5.57<br>1.92         |
| C Exec Prop, Regen & Ent Finance Housing Internal Serv Legal & Demo | 0.00<br>11.80<br>88.07<br>289.54<br>24.11<br>15.36 | 0.00<br>71.84<br>60.20<br>300.99<br>43.93<br>71.00 | 0.00<br>9.00<br>98.00<br>290.00<br>42.00<br>30.00 | 2.00<br>25.00<br>72.00<br>171.00<br>24.00<br>1.00 | 0.29<br>1.27<br>1.38<br>2.23<br>0.86<br>0.03 | 9er FTE 0.00 1.07 2.47 2.65 1.03 0.35           | 0.00<br>3.45<br>1.16<br>4.35<br>1.54<br>3.14 | 0.00<br>0.38<br>2.12<br>5.57<br>1.92<br>1.80 |