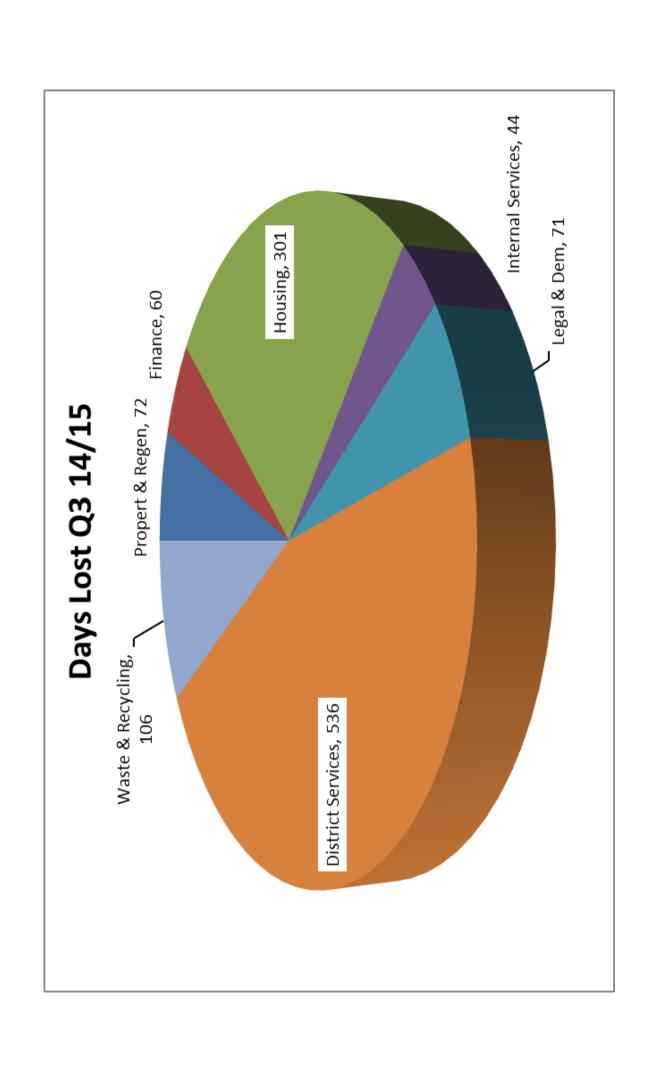

# 7 Background Papers

7.1 Excel spreadsheet showing the Council's sickness figures for Quarter 1 (1 April to 30 June 2015)

|                                                                     | FTE                                                | FTE                                                | FTE                                               | FTE                                               |                                              |                                                 |                                              |                                              |
|---------------------------------------------------------------------|----------------------------------------------------|----------------------------------------------------|---------------------------------------------------|---------------------------------------------------|----------------------------------------------|-------------------------------------------------|----------------------------------------------|----------------------------------------------|
| Dept                                                                | 30/6/14                                            | 30/9/14                                            | 31/12/14                                          | 31/3/15                                           | Q1 FTE                                       | Q2 FTE                                          | Q3 FTE                                       | Q4 FTE                                       |
| C Exec                                                              | 10.00                                              | 13.00                                              | 13.00                                             | 11.00                                             | 7.00                                         | 13.00                                           | 13.00                                        | 11.00                                        |
| Prop & Regen & Ent                                                  | 26.88                                              | 25.28                                              | 20.85                                             | 23.74                                             | 19.64                                        | 25.28                                           | 20.85                                        | 23.74                                        |
| Finance                                                             | 53.81                                              | 51.73                                              | 52.00                                             | 46.31                                             | 52.00                                        | 51.73                                           | 52.00                                        | 46.31                                        |
| Housing                                                             | 71.52                                              | 72.21                                              | 69.25                                             | 52.08                                             | 76.63                                        | 72.21                                           | 69.25                                        | 52.08                                        |
| Internal Serv                                                       | 29.58                                              | 29.18                                              | 28.57                                             | 21.86                                             | 27.77                                        | 29.18                                           | 28.57                                        | 21.86                                        |
| Legal & Demo                                                        | 22.86                                              | 22.59                                              | 22.61                                             | 16.64                                             | 30.18                                        | 22.59                                           | 22.61                                        | 16.64                                        |
| Waste & Recycling                                                   | 102.24                                             | 112.86                                             | 112.00                                            | 114.00                                            | 111.74                                       | 112.86                                          | 112.00                                       | 114.00                                       |
| Plan & Env                                                          | 69.06                                              | 66.98                                              | 61.00                                             | 69.00                                             | 67.76                                        | 66.98                                           | 61.00                                        | 69.00                                        |
| Total                                                               | 385.95                                             | 393.83                                             | 379.28                                            | 354.63                                            | 392.72                                       | 393.83                                          | 279.28                                       | 354.63                                       |
|                                                                     |                                                    |                                                    |                                                   |                                                   |                                              |                                                 |                                              |                                              |
| Dept                                                                | 14/15 Q2<br>Absences                               | 14/15 Q3<br>Absences                               | 14/15 Q4<br>Absences                              |                                                   | -                                            | Q2 Days<br>per FTE                              | Q3 Days<br>per FTE                           | Q4 Days<br>per FTE                           |
| <b>Dept</b><br>C Exec                                               |                                                    |                                                    |                                                   |                                                   | -                                            | -                                               |                                              | -                                            |
| •                                                                   | Absences                                           | Absences                                           | Absences                                          | Absences<br>2.00                                  | per FTE                                      | per FTE                                         | per FTE                                      | per FTE                                      |
| C Exec                                                              | Absences<br>0.00                                   | Absences<br>0.00                                   | Absences<br>0.00                                  | Absences<br>2.00                                  | per FTE<br>0.29                              | per FTE<br>0.00                                 | per FTE<br>0.00                              | per FTE<br>0.00                              |
| C Exec<br>Prop, Regen & Ent                                         | 0.00<br>11.80                                      | <b>Absences</b> 0.00 71.84                         | <b>Absences</b> 0.00 9.00                         | 2.00<br>25.00                                     | per FTE<br>0.29<br>1.27                      | <b>per FTE</b> 0.00 1.07                        | per FTE<br>0.00<br>3.45                      | 0.00<br>0.38                                 |
| C Exec<br>Prop, Regen & Ent<br>Finance                              | 0.00<br>11.80<br>88.07                             | 0.00<br>71.84<br>60.20                             | 0.00<br>9.00<br>98.00                             | 2.00<br>25.00<br>72.00                            | per FTE<br>0.29<br>1.27<br>1.38              | 9.00<br>0.00<br>1.07<br>2.47                    | 90.00<br>0.00<br>3.45<br>1.16                | 0.00<br>0.38<br>2.12                         |
| C Exec<br>Prop, Regen & Ent<br>Finance<br>Housing                   | 0.00<br>11.80<br>88.07<br>289.54                   | 0.00<br>71.84<br>60.20<br>300.99                   | 0.00<br>9.00<br>98.00<br>290.00                   | 2.00<br>25.00<br>72.00<br>171.00                  | 0.29<br>1.27<br>1.38<br>2.23                 | 0.00<br>1.07<br>2.47<br>2.65                    | per FTE<br>0.00<br>3.45<br>1.16<br>4.35      | 0.00<br>0.38<br>2.12<br>5.57                 |
| C Exec Prop, Regen & Ent Finance Housing Internal Serv              | 0.00<br>11.80<br>88.07<br>289.54<br>24.11          | 0.00<br>71.84<br>60.20<br>300.99<br>43.93          | 0.00<br>9.00<br>98.00<br>290.00<br>42.00          | 2.00<br>25.00<br>72.00<br>171.00<br>24.00         | 0.29<br>1.27<br>1.38<br>2.23<br>0.86         | 9er FTE<br>0.00<br>1.07<br>2.47<br>2.65<br>1.03 | 0.00<br>3.45<br>1.16<br>4.35<br>1.54         | 0.00<br>0.38<br>2.12<br>5.57<br>1.92         |
| C Exec Prop, Regen & Ent Finance Housing Internal Serv Legal & Demo | 0.00<br>11.80<br>88.07<br>289.54<br>24.11<br>15.36 | 0.00<br>71.84<br>60.20<br>300.99<br>43.93<br>71.00 | 0.00<br>9.00<br>98.00<br>290.00<br>42.00<br>30.00 | 2.00<br>25.00<br>72.00<br>171.00<br>24.00<br>1.00 | 0.29<br>1.27<br>1.38<br>2.23<br>0.86<br>0.03 | 9er FTE 0.00 1.07 2.47 2.65 1.03 0.35           | 0.00<br>3.45<br>1.16<br>4.35<br>1.54<br>3.14 | 0.00<br>0.38<br>2.12<br>5.57<br>1.92<br>1.80 |